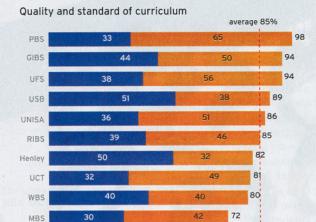

### **GRADUATES' PERCEPTIONS**

On an overall level, the graduates rated the quality and standard of curriculum most favourably, followed by the relevance and enjoyment of their MBA programme

Very good