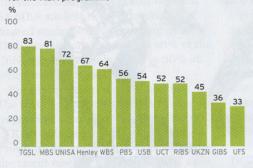

# ACCEPTANCE RATE

Excellent

UKZN

Percentage of applicants who are accepted as students for the MBA programme