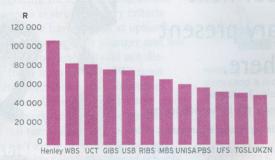

# TOTAL PROGRAMME COST

Total cost includes tuition, reading materials, travel costs, exam fees and other sundries